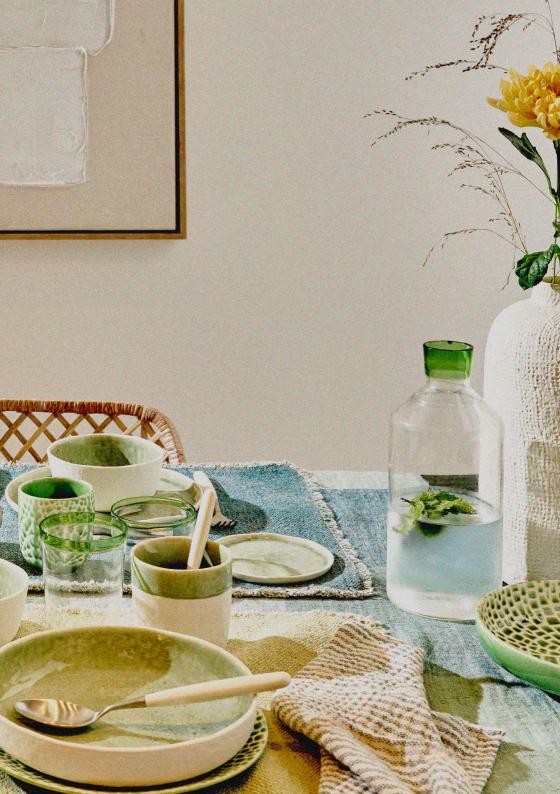

#### Glaze type

Reactive glaze inside - Bisciut outside

- Vitrified stoneware
- Chip resistant
- Dishwasher/oven/microwave safe
- Unique shape
- Scratch & stain resistant
- Perfect to mix & match

Dark green / Seashell

#### Brown

Light green