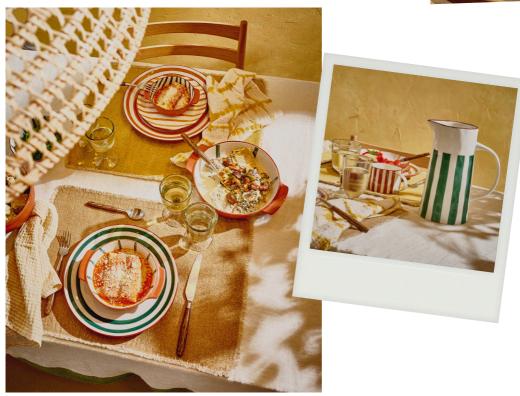

#### Glaze type

Reactive glaze inside - Bisciut outside

- Vitrified stoneware
- Chip resistant
- Dishwasher/oven/microwave safe
- Unique shape
- Scratch & stain resistant
- Perfect to mix & match

Dark green / Seashell

#### Brown

Light green