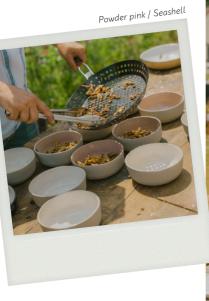

#### Glaze type

Reactive glaze inside - Bisciut outside

- Vitrified stoneware
- Chip resistant
- Dishwasher/oven/microwave safe
- Unique shape
- Scratch & stain resistant
- Perfect to mix & match

Dark green / Seashell

#### Brown

Light green