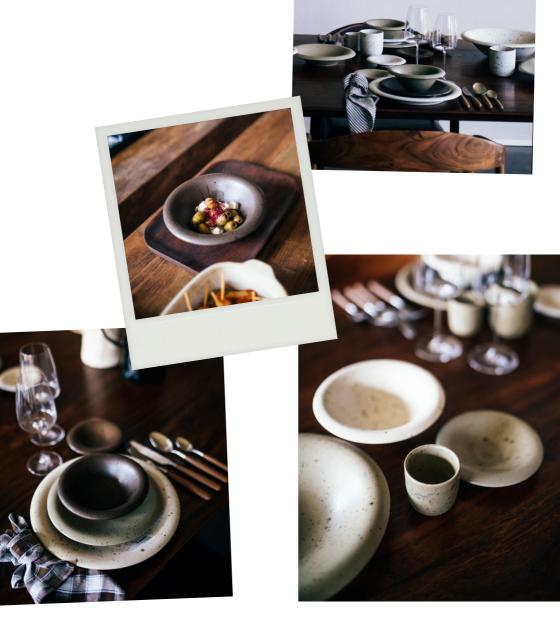

## BOSQUE

### Glaze type

Matte glaze

- Durable stoneware
- Chip resistant
- Dishwasher/oven/microwave safe
- Unique shape
- Scratch & stain resistant
- Perfect to mix & match
- Made in Portugal

You celebrate your Weird and Wondertul welt.