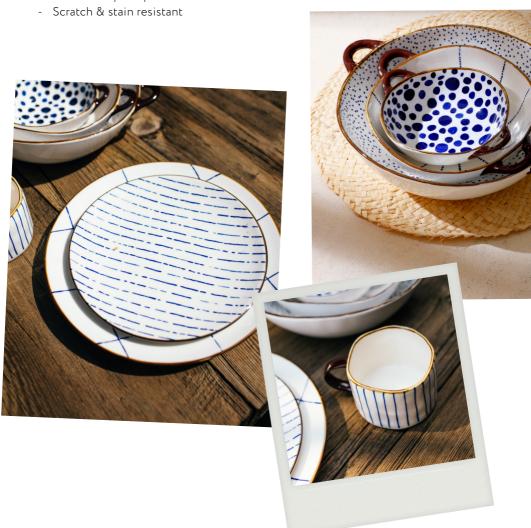

#### Glaze type

Reactive glaze inside - Bisciut outside

- Vitrified stoneware
- Chip resistant
- Dishwasher/oven/microwave safe
- Unique shape
- Scratch & stain resistant
- Perfect to mix & match

Dark green / Seashell

#### Brown

Light green