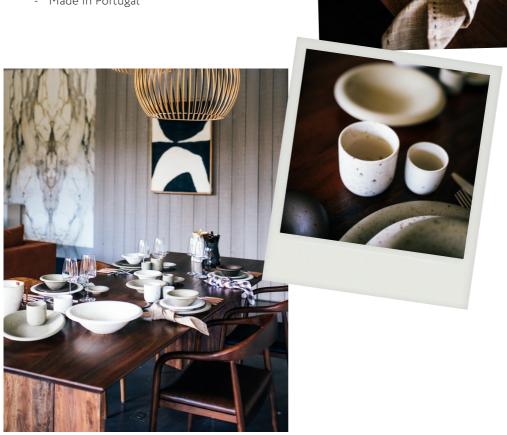

## BOSQUE

### Glaze type

Matte glaze

- Durable stoneware
- Chip resistant
- Dishwasher/oven/microwave safe
- Unique shape
- Scratch & stain resistant
- Perfect to mix & match
- Made in Portugal

You celebrate your Weird and Wondertul welt.