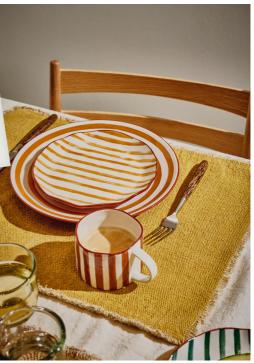

#### Glaze type

Reactive glaze inside - Bisciut outside

- Vitrified stoneware
- Chip resistant
- Dishwasher/oven/microwave safe
- Unique shape
- Scratch & stain resistant
- Perfect to mix & match

Dark green / Seashell

#### Brown

Light green