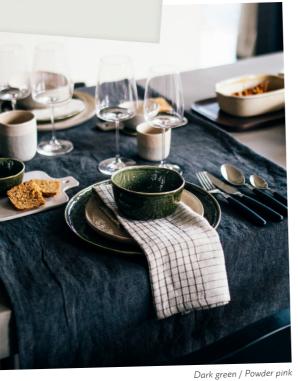

#### Glaze type

Reactive glaze inside - Bisciut outside

- Vitrified stoneware
- Chip resistant
- Dishwasher/oven/microwave safe
- Unique shape
- Scratch & stain resistant
- Perfect to mix & match

Dark green / Seashell

#### Brown

Light green