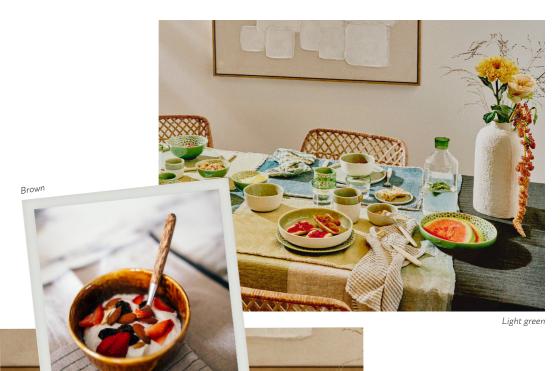

#### Glaze type

Reactive glaze inside - Bisciut outside

- Vitrified stoneware
- Chip resistant
- Dishwasher/oven/microwave safe
- Unique shape
- Scratch & stain resistant
- Perfect to mix & match

Dark green / Seashell

#### Brown

Light green